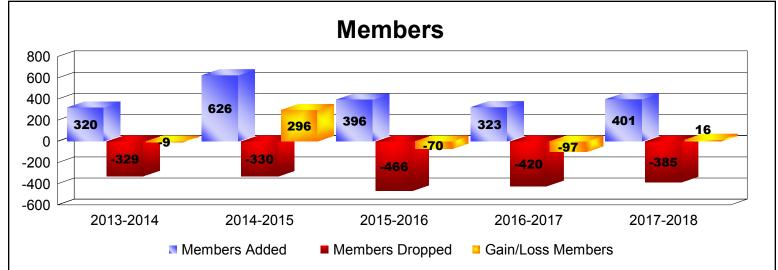

District 335 C

As of June 2018 Cumulative

| Year      | New<br>Clubs | Dropped<br>Clubs | Gain/<br>Loss<br>Clubs | New<br>Members | Charter<br>Members | Reinstate<br>Members | Transfer<br>Members | Total<br>Member<br>Added | Total<br>Members<br>Dropped | Gain/<br>Loss<br>Members |
|-----------|--------------|------------------|------------------------|----------------|--------------------|----------------------|---------------------|--------------------------|-----------------------------|--------------------------|
| 2013-2014 | 1            | -1               | 0                      | 283            | 32                 | 3                    | 2                   | 320                      | -329                        | -9                       |
| 2014-2015 | 1            | 0                | 1                      | 590            | 28                 | 0                    | 8                   | 626                      | -330                        | 296                      |
| 2015-2016 | 0            | -1               | -1                     | 372            | 1                  | 7                    | 16                  | 396                      | -466                        | -70                      |
| 2016-2017 | 0            | -7               | -7                     | 299            | 0                  | 13                   | 11                  | 323                      | -420                        | -97                      |
| 2017-2018 | 0            | -3               | -3                     | 380            | 0                  | 7                    | 14                  | 401                      | -385                        | 16                       |
| Average   | 0            | -2               | -2                     | 385            | 12                 | 6                    | 10                  | 413                      | -386                        | 27                       |