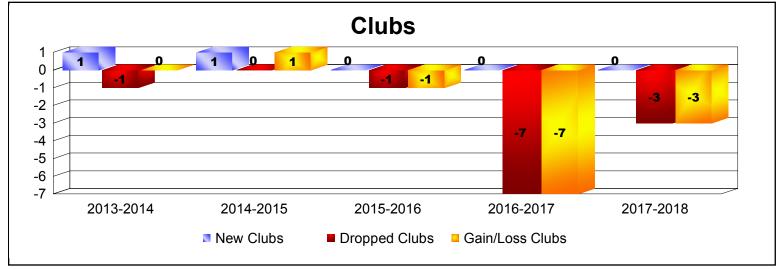

District 335 C

As of June 2018 Cumulative

| Year      | New<br>Clubs | Dropped<br>Clubs | Gain/<br>Loss<br>Clubs | New<br>Members | Charter<br>Members | Reinstate<br>Members | Transfer<br>Members | Total<br>Member<br>Added | Total<br>Members<br>Dropped | Gain/<br>Loss<br>Members |
|-----------|--------------|------------------|------------------------|----------------|--------------------|----------------------|---------------------|--------------------------|-----------------------------|--------------------------|
| 2013-2014 | 1            | -1               | 0                      | 283            | 32                 | 3                    | 2                   | 320                      | -329                        | -9                       |
| 2014-2015 | 1            | 0                | 1                      | 590            | 28                 | 0                    | 8                   | 626                      | -330                        | 296                      |
| 2015-2016 | 0            | -1               | -1                     | 372            | 1                  | 7                    | 16                  | 396                      | -466                        | -70                      |
| 2016-2017 | 0            | -7               | -7                     | 299            | 0                  | 13                   | 11                  | 323                      | -420                        | -97                      |
| 2017-2018 | 0            | -3               | -3                     | 380            | 0                  | 7                    | 14                  | 401                      | -385                        | 16                       |
| Average   | 0            | -2               | -2                     | 385            | 12                 | 6                    | 10                  | 413                      | -386                        | 27                       |